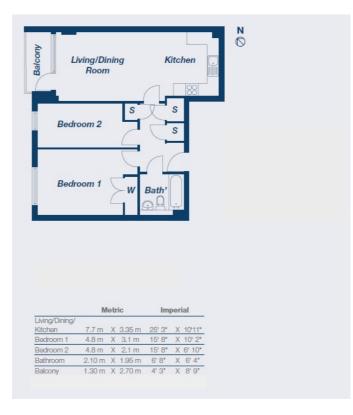

Illustrations are for identification purposes only and are not to scale. All measurements are a maximum and include wardrobes and bay windows where applicable.