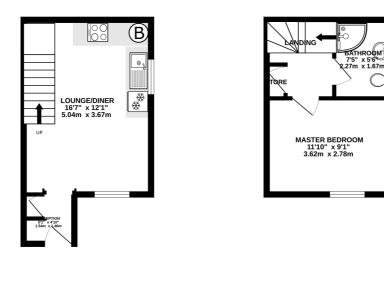

**FLOOR PLAN** 

Illustrations are for identification purposes only and are not to scale. All measurements are a maximum and include wardrobes and bay windows where applicable.

GROUND FLOOR 418 sq.ft. (38.9 sq.m.) approx.

TOTAL FLOOR AREF. 418 eg. dt, (38 9 cg.m.) approx. White very semperature has been and to exame be accuracy of the hopping contained were, measurements of door, wholeve, nooms and any other tenss are approximate and no responsibility is taken for any encentration or me-accurate memory and any other tens are approximate and the responsibility is taken for any encounter and any other prospective purchase. The site is do the opposite of the any other any other prospective purchase. The site is do the opposite of the any other any other to the opposite of the any other any other