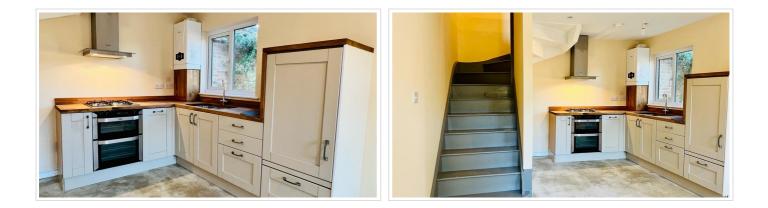

## SHORT DESCRIPTION

Property Ref: 11068. Council Tax: C This is a newly refurbished, Good size one-bedroom house in a quiet location in West Drayton. This property comprises of one bedroom, a family bathroom with newly refurbished kitchen. Close to the train station and on main bus routes. Double-glazed and in a bright and clean condition. Why not call our dedicated sales team today and book your appointment?