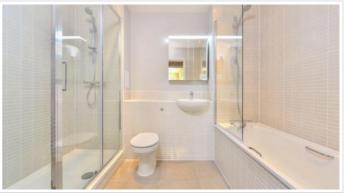

### SHORT DESCRIPTION

Property Ref: 10809 This two double bedroom apartment is located on the 11th floor of the development located within walking distance of East Croydon station, this 'secure by design' development is ideal for commuters. Size: 724 sq ft The apartment benefits from the following: \* Two double bedrooms with fitted mirrored wardrobe in the master bedroom Furnishings include 2 large standing wooden wardrobes, 2 large drawers, 4 bedside cabinets, 1 dressing table, a large 4 seater sofa bed (with storage space), glass dining table with 4 chairs, balcony table with 2 chairs, washing machine, dishwasher, fridge freezer, 1 large standing lamp, 2-bed side lamps. \* Access to a private balcony & the roof terrace \* Open plan living/kitchen area with integrated appliances (full-size fridge/freezer, oven/hob, and extractor) \* Freestanding dishwasher and washer/dryer \* Family bathroom with shower over bath as well as bathtub \* Communal roof terrace and a private balcony \* Utility cupboard/ storage space \* Secure video entry phone system \* Fire sprinklers throughout \* Fob-controlled access systems \* Access to 3 communal terraces \* Outstanding contemporary interior specification \* CCTV in the communal areas \* Located on the 11th floor \* Accessible by 2 lifts and stairs \* Concierge service \* Secure bicycle storage \* Click and collect lockers \* EPC rating B Viewings from 10th July 2024