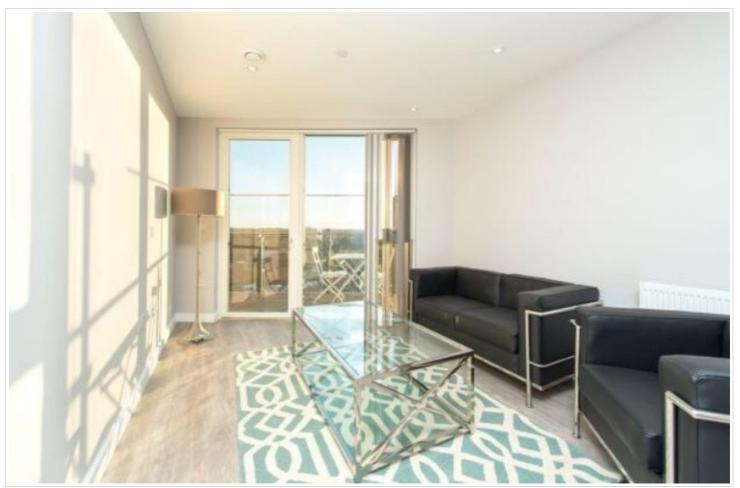

### SHORT DESCRIPTION

Property Ref: 10809 This two double bedroom apartment is located on the 11th floor of the development located within walking distance of East Croydon station, this 'secure by design' development is ideal for commuters. Size: 724 sq ft The apartment benefits from the following: \* Two double bedrooms with fitted mirrored wardrobe in the master bedroom Furnishings include 2 large standing wooden wardrobes, 2 large drawers, 4 bedside cabinets, 1 dressing table, a large 4 seater sofa bed (with storage space), glass dining table with 4 chairs, balcony table with 2 chairs, washing machine, dishwasher, fridge freezer, 1 large standing lamp, 2-bed side lamps. \* Access to a private balcony & the roof terrace \* Open plan living/kitchen area with integrated appliances (full-size fridge/freezer, oven/hob, and extractor) \* Freestanding dishwasher and washer/dryer \* Family bathroom with shower over bath as well as bathtub \* Communal roof terrace and a private balcony \* Utility cupboard/ storage space \* Secure video entry phone system \* Fire sprinklers throughout \* Fob-controlled access systems \* Access to 3 communal terraces \* Outstanding contemporary interior specification \* CCTV in the communal areas \* Located on the 11th floor \* Accessible by 2 lifts and stairs \* Concierge service \* Secure bicycle storage \* Click and collect lockers \* EPC rating B Viewings from 10th July 2024