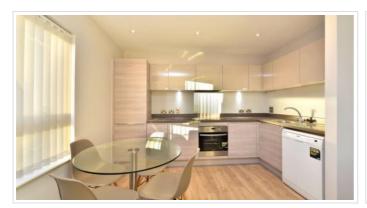

### SHORT DESCRIPTION

Property Ref: 10809 This two double bedroom apartment is located on the 11th floor of the development located within walking distance of East Croydon station, this 'secure by design' development is ideal for commuters. Size: 724 sq ft The apartment benefits from the following: \* Two double bedrooms with fitted mirrored wardrobe in the master bedroom Furnishings include 2 large standing wooden wardrobes, 2 large drawers, 4 bedside cabinets, 1 dressing table, a large 4 seater sofa bed (with storage space), glass dining table with 4 chairs, balcony table with 2 chairs, washing machine, dishwasher, fridge freezer, 1 large standing lamp, 2-bed side lamps. \* Access to a private balcony & the roof terrace \* Open plan living/kitchen area with integrated appliances (full-size fridge/freezer, oven/hob, and extractor) \* Freestanding dishwasher and washer/dryer \* Family bathroom with shower over bath as well as bathtub \* Communal roof terrace and a private balcony \* Utility cupboard/ storage space \* Secure video entry phone system \* Fire sprinklers throughout \* Fob-controlled access systems \* Access to 3 communal terraces \* Outstanding contemporary interior specification \* CCTV in the communal areas \* Located on the 11th floor \* Accessible by 2 lifts and stairs \* Concierge service \* Secure bicycle storage \* Click and collect lockers \* EPC rating B Viewings from 10th July 2024