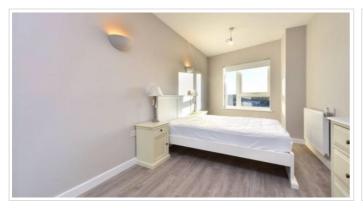

### SHORT DESCRIPTION

Property Ref: 10809 This two double bedroom apartment is located on the 11th floor of the development located within walking distance of East Croydon station, this 'secure by design' development is ideal for commuters. Size: 724 sq ft The apartment benefits from the following: \* Two double bedrooms with fitted mirrored wardrobe in the master bedroom Furnishings include 2 large standing wooden wardrobes, 2 large drawers, 4 bedside cabinets, 1 dressing table, a large 4 seater sofa bed (with storage space), glass dining table with 4 chairs, balcony table with 2 chairs, washing machine, dishwasher, fridge freezer, 1 large standing lamp, 2-bed side lamps. \* Access to a private balcony & the roof terrace \* Open plan living/kitchen area with integrated appliances (full-size fridge/freezer, oven/hob, and extractor) \* Freestanding dishwasher and washer/dryer \* Family bathroom with shower over bath as well as bathtub \* Communal roof terrace and a private balcony \* Utility cupboard/ storage space \* Secure video entry phone system \* Fire sprinklers throughout \* Fob-controlled access systems \* Access to 3 communal terraces \* Outstanding contemporary interior specification \* CCTV in the communal areas \* Located on the 11th floor \* Accessible by 2 lifts and stairs \* Concierge service \* Secure bicycle storage \* Click and collect lockers \* EPC rating B Viewings from 10th July 2024