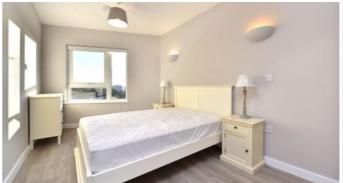

### SHORT DESCRIPTION

Property Ref: 10809 This two double bedroom apartment is located on the 11th floor of the development located within walking distance of East Croydon station, this 'secure by design' development is ideal for commuters. Size: 724 sq ft The apartment benefits from the following: \* Two double bedrooms with fitted mirrored wardrobe in the master bedroom Furnishings include 2 large standing wooden wardrobes, 2 large drawers, 4 bedside cabinets, 1 dressing table, a large 4 seater sofa bed (with storage space), glass dining table with 4 chairs, balcony table with 2 chairs, washing machine, dishwasher, fridge freezer, 1 large standing lamp, 2-bed side lamps. \* Access to a private balcony & the roof terrace \* Open plan living/kitchen area with integrated appliances (full-size fridge/freezer, oven/hob, and extractor) \* Freestanding dishwasher and washer/dryer \* Family bathroom with shower over bath as well as bathtub \* Communal roof terrace and a private balcony \* Utility cupboard/ storage space \* Secure video entry phone system \* Fire sprinklers throughout \* Fob-controlled access systems \* Access to 3 communal terraces \* Outstanding contemporary interior specification \* CCTV in the communal areas \* Located on the 11th floor \* Accessible by 2 lifts and stairs \* Concierge service \* Secure bicycle storage \* Click and collect lockers \* EPC rating B Viewings from 10th July 2024