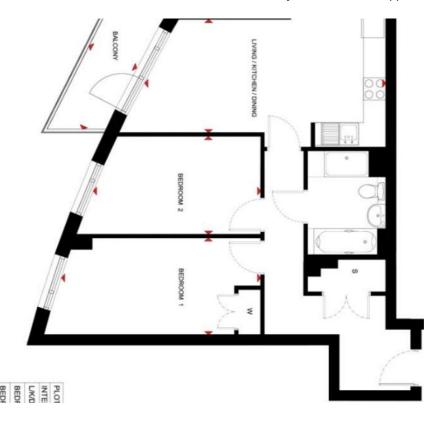

### **FLOOR PLAN**

Illustrations are for identification purposes only and are not to scale.

All measurements are a maximum and include wardrobes and bay windows where applicable.