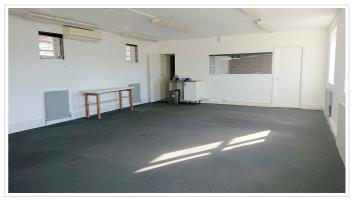

# **SHORT DESCRIPTION**

Property Ref: 10306 Flexible workshops and creative studio office space available to Rent in the prime location in Wimbledon. This creative studio space is available on the 1st floor and has natural light (Light Industrial). This unit is open plan with a good

sized private partitioned boardroom/separate office area, private kitchen and storage and includes 2 parking spaces. Price inclusive of gas & electricity and dedicated parking spaces. We are very flexible –we offer a flexible contract and dedicated car parking spaces. Potential uses for building: • Offices • New Business • Gallery • Photography Studio • Fashion workshop/Dress making studio • Conference facilities • Printing workshop Rent is £1,450 per calendar month (this includes gas and electricity and service charge) This unit is available for tenant fit-out or immediate occupation. We are very flexible –we offer a flexible contract and dedicated car parking spaces ACCOMMODATION is the 1st floor space: 854 sq ft The Creative Space is 15 minutes walk (0.5 miles) to Wimbledon Park Station. The unit is situated on the Durnsford Road Industrial Estate, just off the Durnsford Road (A218). Wimbledon town centre is approximately 1 mile. Haydons Road (Mainline), Earlsfield (Mainline) stations are all close by and within easy walking distance. Why not come down and have a look at the site and see if it suits you needs...