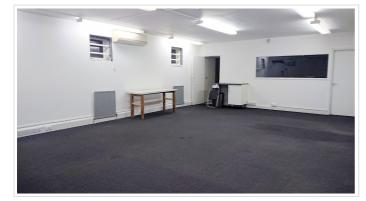

# **SHORT DESCRIPTION**

Property Ref: 10306 Flexible workshops and creative studio office space available to Rent in the prime location in Wimbledon. This creative studio space is available on the 1st floor and has natural light (Light Industrial). This unit is open plan with a good

sized private partitioned boardroom/separate office area, private kitchen and storage and includes 2 parking spaces. Price inclusive of gas & electricity and dedicated parking spaces. We are very flexible –we offer a flexible contract and dedicated car parking spaces. Potential uses for building: • Offices • New Business • Gallery • Photography Studio • Fashion workshop/Dress making studio • Conference facilities • Printing workshop Rent is £1,450 per calendar month (this includes gas and electricity and service charge) This unit is available for tenant fit-out or immediate occupation. We are very flexible –we offer a flexible contract and dedicated car parking spaces ACCOMMODATION is the 1st floor space: 854 sq ft The Creative Space is 15 minutes walk (0.5 miles) to Wimbledon Park Station. The unit is situated on the Durnsford Road Industrial Estate, just off the Durnsford Road (A218). Wimbledon town centre is approximately 1 mile. Haydons Road (Mainline), Earlsfield (Mainline) stations are all close by and within easy walking distance. Why not come down and have a look at the site and see if it suits you needs...