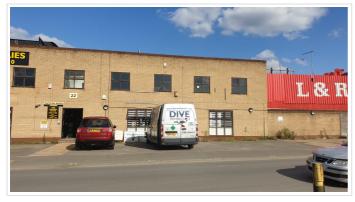

# **SHORT DESCRIPTION**

Property Ref: 10306 Flexible workshops and creative studio office space available to Rent in the prime location in Wimbledon. This creative studio space is available on the 1st floor and has natural light (Light Industrial). This unit is open plan with a good

sized private partitioned boardroom/separate office area, private kitchen and storage and includes 2 parking spaces. Price inclusive of gas & electricity and dedicated parking spaces. We are very flexible –we offer a flexible contract and dedicated car parking spaces. Potential uses for building: • Offices • New Business • Gallery • Photography Studio • Fashion workshop/Dress making studio • Conference facilities • Printing workshop Rent is £1,450 per calendar month (this includes gas and electricity and service charge) This unit is available for tenant fit-out or immediate occupation. We are very flexible –we offer a flexible contract and dedicated car parking spaces ACCOMMODATION is the 1st floor space: 854 sq ft The Creative Space is 15 minutes walk (0.5 miles) to Wimbledon Park Station. The unit is situated on the Durnsford Road Industrial Estate, just off the Durnsford Road (A218). Wimbledon town centre is approximately 1 mile. Haydons Road (Mainline), Earlsfield (Mainline) stations are all close by and within easy walking distance. Why not come down and have a look at the site and see if it suits you needs...