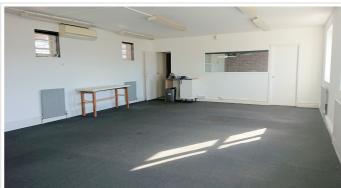

# **SHORT DESCRIPTION**

Property Ref: 10306 Flexible workshops and creative studio office space available to Rent in the prime location in Wimbledon. This creative studio space is available on the 1st floor and has natural light (Light Industrial). This unit is open plan with a good

sized private partitioned boardroom/separate office area, private kitchen and storage and includes 2 parking spaces. Price inclusive of gas & electricity and dedicated parking spaces. We are very flexible –we offer a flexible contract and dedicated car parking spaces. Potential uses for building: • Offices • New Business • Gallery • Photography Studio • Fashion workshop/Dress making studio • Conference facilities • Printing workshop Rent is £1,450 per calendar month (this includes gas and electricity and service charge) This unit is available for tenant fit-out or immediate occupation. We are very flexible –we offer a flexible contract and dedicated car parking spaces ACCOMMODATION is the 1st floor space: 854 sq ft The Creative Space is 15 minutes walk (0.5 miles) to Wimbledon Park Station. The unit is situated on the Durnsford Road Industrial Estate, just off the Durnsford Road (A218). Wimbledon town centre is approximately 1 mile. Haydons Road (Mainline), Earlsfield (Mainline) stations are all close by and within easy walking distance. Why not come down and have a look at the site and see if it suits you needs...